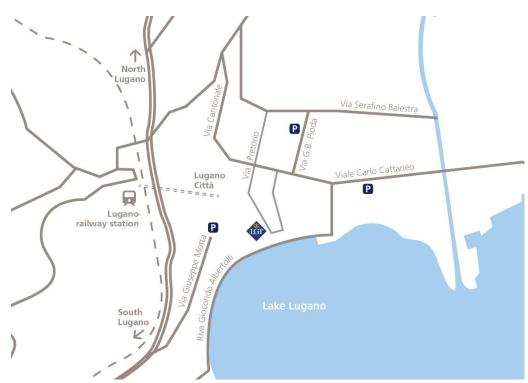

#### **Our location**

LGT Bank (Switzerland) Ltd. Piazza A. Manzoni 2a CH-6901 Lugano

Phone +41 91 912 69 69 lgt.ch@lgt.com, www.lgt.com/ch

### Getting there by car

Please follow the car park sign "Motta", Via Giuseppe Motta, 6900 Lugano.

#### Other parking garages nearby

- Autosilo Piazza Castello, Viale Carlo Cattaneo, 6900 Lugano
- Autosilo Balestra, Via G.B. Pioda, 6900 Lugano

### From Lugano railway station

- From the basement of the station building, take the funicular in the direction of Lugano Città.
- Go straight ahead on Via Francesco Soave and keep walking straight on until you can turn right into Via Giacomo Luvini.
- Then walk in the direction of Lake Lugano to Piazza Riforma. The LGT building (Piazza A. Manzoni) is located on the left in front of the large fountain.