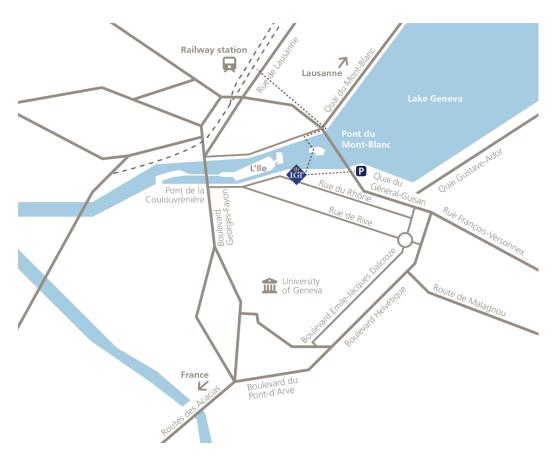

#### **Our location**

LGT Bank (Switzerland) AG Rue du Rhône 21 CH-1204 Geneva

Phone +41 22 318 65 00 lgt.ch@lgt.com, www.lgt.com/ch

### Getting there by car

Please follow the car park sign "Mont-Blanc".

## Arrival by public transport

Public transport connections can be found at www.sbb.ch.

#### Walkway from the rail station Cornavin

- Go to the underground shopping arcade and take the exit to Rue du Mont-Blanc (pedestrian zone).
- Follow the road in direction of the lake and turn to the right, immediately before the Pont du Mont-Blanc (bridge).
- Follow the Quai des Bergues to the Pont des Bergues (footbridge) and cross the Rhone river.
- Continue walking to the right and you will see the LGT building with the logo on the roof in front of you.