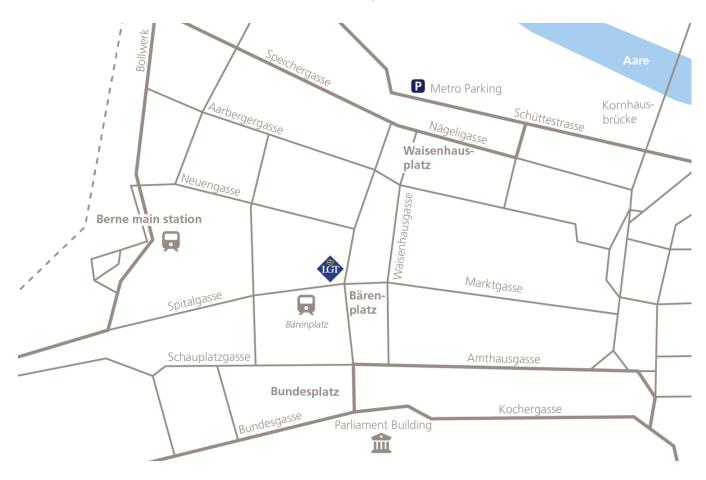

#### **Our location**

LGT Bank (Switzerland) Ltd. Spitalgasse 2 CH-3011 Berne

Phone +41 31 326 73 10 lgt.ch@lgt.com, www.lgt.com/ch

#### Getting there by car

Please follow the car park sign "Metro Parking".

#### Walkway from Berne main station

- Take the exit in the direction of Neuengasse.
- Walk down Neuengasse until you reach Waisenhausplatz, then turn right.
- The entrance of the bank (an elevator) is located between the shops "Läderach" and "Interdiscount".