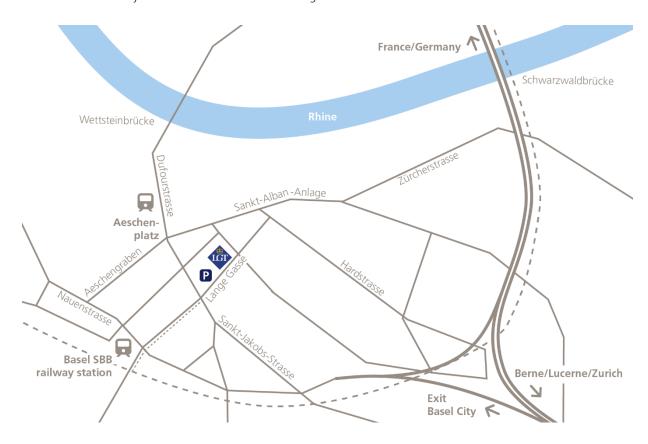

#### **Our location**

LGT Bank (Switzerland) Ltd. Lange Gasse 15 CH-4052 Basel

Phone +41 61 277 56 00 lgt.ch@lgt.com, www.lgt.com/ch

## Getting there by car

Parking spaces are available in the in-house parking garage.

### From Basel SBB railway station

- Take tram no. 8, 10 or 11 to Aeschenplatz (1st stop).
- Turn right into St. Jakobs-Strasse and then take the second street on the left into Lange Gasse.

# From Euro Airport Basel/Mulhouse/Freiburg

We recommend that you take a taxi to the address Lange Gasse 15.