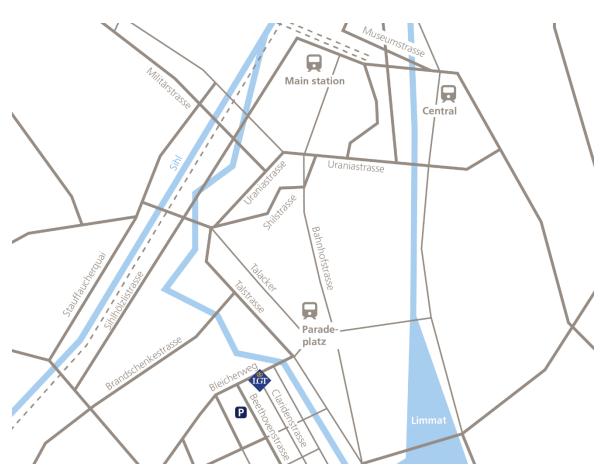

## How to get to LGT Bank Ltd., Vaduz

#### **Our location**

LGT Bank Ltd., Vaduz Representative Office Zurich Claridenstrasse 45 CH-8027 Zurich

Phone +41 44 250 81 71 lgt.zuerich.li@lgt.com, www.lgt.com/li

### Getting there by car

Please follow the car park signs "Bleicherweg" and "Hyatt".

### Getting there by public transport

Public transport connections can be found at www.sbb.ch.

### From the main railway station (Zurich Hauptbahnhof)

- Take tram no. 6, 7, 13 or 17 from Bahnhofstrasse/HB to Stockerstrasse.
- Then walk 100 metres to Bleicherweg in the direction of Paradeplatz and turn right to Claridenstrasse.