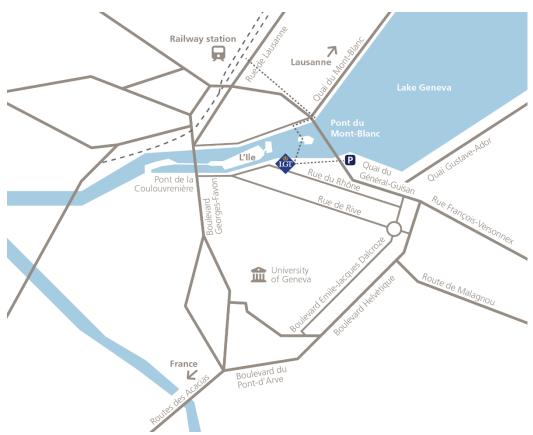

## How to get to LGT Bank Ltd., Vaduz

#### **Our location**

LGT Bank Ltd., Vaduz Representative Office Geneva Rue du Rhône 21 CH-1204 Geneva

Phone +41 22 318 65 50 www.lgt.com/li

### Getting there by car

Please follow the car park sign "Mont-Blanc".

Public transport connections can be found at www.sbb.ch.

#### Walkway from the rail station Cornavin

- Go to the underground shopping arcade and take the exit to Rue du Mont-Blanc (pedestrian zone).
- Follow the road in direction of the lake and turn to the right, immediately before the Pont du Mont-Blanc (bridge).
- Follow the Quai des Bergues to the Pont des Bergues (footbridge) and cross the Rhone river.
- Continue walking to the right and you will see the LGT building with the logo on the roof in front of you.