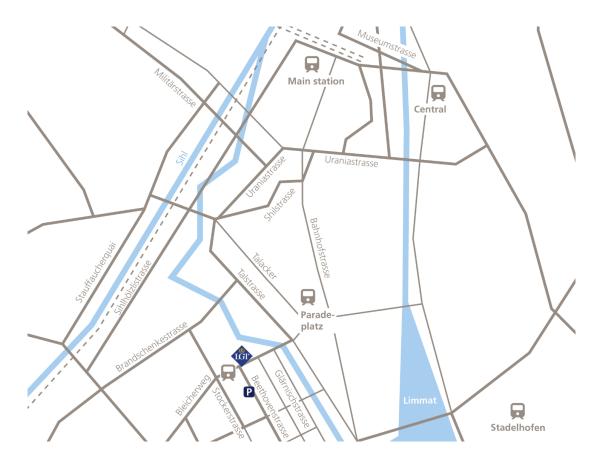

#### Getting there by car

At www.lgt.com/ch you will find an electronic route planner for every LGT address.

**Parking possibilities** Please follow the car park signs "Bleicherweg" and "Hyatt".

#### Getting there by public transport

Public transport connections can be found at www.sbb.ch.

### From the main railway station (Zürich Hauptbahnhof)

- Take tram no. 6, 7, 13 or 17 from Zürich Bahnhofstrasse/HB to Zürich, Stockerstrasse.
- The location Bleicherweg 30 is located directly at the Stockerstrasse tram station.