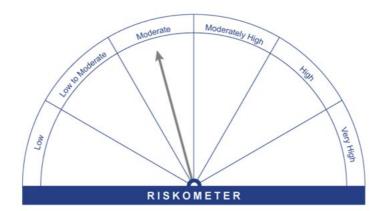

The depiction of the risk by the AMCs is done through a Riskometer that represents 6 different risk categories as follows:

| Level           | Inference                         |
|-----------------|-----------------------------------|
| Low             | Principal at low risk             |
| Low to Moderate | Principal at low to moderate risk |
| Moderate        | Principal at moderate risk        |
| Moderately High | Principal at moderately high risk |
| High            | Principal at high risk            |
| Very High       | Principal at very high risk       |

An illustration of a 'Moderate' rate scheme that will be depicted in the Riskometer as given below:

Investors understand that their principal is at moderate risk

The Riskometer has been applied to all the existing schemes. We request you to refer to the Riskometer in the scheme documents and understand the risk of the scheme to decide whether the investments will suit your risk profile.